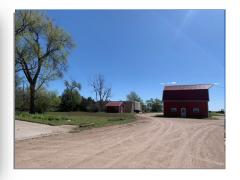

| Room                            | Dimensions                                                                                                                                                                                                                                                                                                                                                                                                                                                                                                                                                                                                                                                                                                                                                                                                                                                                                                                                                    | Level    | Appliances        |                     | Other Info:               |                                       |
|---------------------------------|---------------------------------------------------------------------------------------------------------------------------------------------------------------------------------------------------------------------------------------------------------------------------------------------------------------------------------------------------------------------------------------------------------------------------------------------------------------------------------------------------------------------------------------------------------------------------------------------------------------------------------------------------------------------------------------------------------------------------------------------------------------------------------------------------------------------------------------------------------------------------------------------------------------------------------------------------------------|----------|-------------------|---------------------|---------------------------|---------------------------------------|
| Living Room                     | 18.4 x 13.11                                                                                                                                                                                                                                                                                                                                                                                                                                                                                                                                                                                                                                                                                                                                                                                                                                                                                                                                                  | М        | A/C ******        | Doesn't work        | Finished Basement         | 90%                                   |
| Dining Rm/Living                | 17.8 x 13.9                                                                                                                                                                                                                                                                                                                                                                                                                                                                                                                                                                                                                                                                                                                                                                                                                                                                                                                                                   | М        | Heat—All electric | Baseboard           | Porch                     |                                       |
| Kitchen                         | 11'6 x 18.1                                                                                                                                                                                                                                                                                                                                                                                                                                                                                                                                                                                                                                                                                                                                                                                                                                                                                                                                                   | М        | Fireplace         | Yes                 | Patio                     | 22 x 8                                |
| Family Room                     | 15.6 x 20.1                                                                                                                                                                                                                                                                                                                                                                                                                                                                                                                                                                                                                                                                                                                                                                                                                                                                                                                                                   | М        | Refrigerator      | None                | Covered patio             | 22 x 11                               |
| Utility room                    | 9.11 x 12.7                                                                                                                                                                                                                                                                                                                                                                                                                                                                                                                                                                                                                                                                                                                                                                                                                                                                                                                                                   | М        | Dishwasher        | Yes                 | Garage                    | 29 x 26                               |
|                                 |                                                                                                                                                                                                                                                                                                                                                                                                                                                                                                                                                                                                                                                                                                                                                                                                                                                                                                                                                               |          | Disposal          | Yes                 | Garage Type               | Attached                              |
| Primary Bedroom                 | 16.1 x 15                                                                                                                                                                                                                                                                                                                                                                                                                                                                                                                                                                                                                                                                                                                                                                                                                                                                                                                                                     | М        | Range             | Yes                 | Garage Opener             | Yes, No Remotes                       |
| Bedroom 2                       | 11.5 x 15′1                                                                                                                                                                                                                                                                                                                                                                                                                                                                                                                                                                                                                                                                                                                                                                                                                                                                                                                                                   | М        | Range Vent        |                     | Roof                      | Asphalt (2020)                        |
| Bedroom 3 egress                | 13.2 x 13′5                                                                                                                                                                                                                                                                                                                                                                                                                                                                                                                                                                                                                                                                                                                                                                                                                                                                                                                                                   | L        | Oven              | Yes                 | Exterior                  | Veneer & brick                        |
| Non-conforming                  | 12.10 x 13.9                                                                                                                                                                                                                                                                                                                                                                                                                                                                                                                                                                                                                                                                                                                                                                                                                                                                                                                                                  | L        | Microwave         | Yes                 | Sprinklers                | None                                  |
| Bath                            | 11 x 7.6                                                                                                                                                                                                                                                                                                                                                                                                                                                                                                                                                                                                                                                                                                                                                                                                                                                                                                                                                      | М        | Carpet            | Yes                 | Flooring                  | Mannington Hardwood                   |
| Family room                     | 28.3 x 23.10                                                                                                                                                                                                                                                                                                                                                                                                                                                                                                                                                                                                                                                                                                                                                                                                                                                                                                                                                  | L        | Window Coverings  | Yes                 | Central Vac               | Yes                                   |
| Craft Room (office)             | 10.9 x 10.6                                                                                                                                                                                                                                                                                                                                                                                                                                                                                                                                                                                                                                                                                                                                                                                                                                                                                                                                                   | L        | Washer            | None                | Taxes                     | \$ 4,089.64                           |
| En Suite Bath                   | 10 x 8.2                                                                                                                                                                                                                                                                                                                                                                                                                                                                                                                                                                                                                                                                                                                                                                                                                                                                                                                                                      | М        | Dryer             | None                | Avg. Utility              |                                       |
| Bath 2 Piece                    | 6 x 5.8                                                                                                                                                                                                                                                                                                                                                                                                                                                                                                                                                                                                                                                                                                                                                                                                                                                                                                                                                       | М        | Smoke Det.        | Yes                 | Lot Size                  | 5.82 acre +/-                         |
| Workshop                        | 10.11 x 17.6                                                                                                                                                                                                                                                                                                                                                                                                                                                                                                                                                                                                                                                                                                                                                                                                                                                                                                                                                  | L        | Water Heater      | (2) 1 in crawl area | Zoning                    | Agric.                                |
| Slant Quonset                   | 97 x 48 x 8 Metal                                                                                                                                                                                                                                                                                                                                                                                                                                                                                                                                                                                                                                                                                                                                                                                                                                                                                                                                             | Concrete | Water Softener    | None                | Septic- 2 tanks .         | East of garage and West side of house |
| Remarks:                        | This acreage features 5.82 acres with outbuildings and mature windbreak. The home has 2,002 Sq. Ft. of living space on the main floor. Kitchen features an abundance of cabinetry space, dining area with plenty of room for a large table. An open concept of kitchen, dining, living area. Family room with wood burning fireplace perfect for entertaining with patio doors leading to the patio. Laundry on main floor along with additional half bath. Lrg. primary bdrm with ensuite and another lrg. bdrm plus main bath. Second wide open family room in bsmt with 1 non-conforming bdrm, 1 bdrm w/ egress, craft room & shop area w/bench and extra storage. Slant wall Quonset-style building plus garden tool shed, barn (red 32 x 60) & 1 metal grain bin. Several obsolete buildings & sheds also remain on the property. Well has new pump 2021. South of Brule, turn West at dead end on RD W 60, turn South on Road West I S, turn left east. |          |                   |                     |                           |                                       |
| Owner: Dale R. & Sheila Johnson |                                                                                                                                                                                                                                                                                                                                                                                                                                                                                                                                                                                                                                                                                                                                                                                                                                                                                                                                                               |          | Occupied: No      |                     | Agent's Cell 308.289.2296 |                                       |