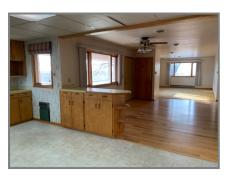

| Room                            | Dimensions                                                                                                                                                                                                                                                                                                                                                                                                                                                                                                                                                                                                                                                                                                                                                                                                                                                                                                                                                    | Level    | Appliances        |                     | Other Info:               |                                       |
|---------------------------------|---------------------------------------------------------------------------------------------------------------------------------------------------------------------------------------------------------------------------------------------------------------------------------------------------------------------------------------------------------------------------------------------------------------------------------------------------------------------------------------------------------------------------------------------------------------------------------------------------------------------------------------------------------------------------------------------------------------------------------------------------------------------------------------------------------------------------------------------------------------------------------------------------------------------------------------------------------------|----------|-------------------|---------------------|---------------------------|---------------------------------------|
| Living Room                     | 18.4 x 13.11                                                                                                                                                                                                                                                                                                                                                                                                                                                                                                                                                                                                                                                                                                                                                                                                                                                                                                                                                  | М        | A/C ******        | Doesn't work        | Finished Basement         | 90%                                   |
| Dining Rm/Living                | 17.8 x 13.9                                                                                                                                                                                                                                                                                                                                                                                                                                                                                                                                                                                                                                                                                                                                                                                                                                                                                                                                                   | М        | Heat—All electric | Baseboard           | Porch                     |                                       |
| Kitchen                         | 11'6 x 18.1                                                                                                                                                                                                                                                                                                                                                                                                                                                                                                                                                                                                                                                                                                                                                                                                                                                                                                                                                   | М        | Fireplace         | Yes                 | Patio                     | 22 x 8                                |
| Family Room                     | 15.6 x 20.1                                                                                                                                                                                                                                                                                                                                                                                                                                                                                                                                                                                                                                                                                                                                                                                                                                                                                                                                                   | М        | Refrigerator      | None                | Covered patio             | 22 x 11                               |
| Utility room                    | 9.11 x 12.7                                                                                                                                                                                                                                                                                                                                                                                                                                                                                                                                                                                                                                                                                                                                                                                                                                                                                                                                                   | М        | Dishwasher        | Yes                 | Garage                    | 29 x 26                               |
|                                 |                                                                                                                                                                                                                                                                                                                                                                                                                                                                                                                                                                                                                                                                                                                                                                                                                                                                                                                                                               |          | Disposal          | Yes                 | Garage Type               | Attached                              |
| Primary Bedroom                 | 16.1 x 15                                                                                                                                                                                                                                                                                                                                                                                                                                                                                                                                                                                                                                                                                                                                                                                                                                                                                                                                                     | М        | Range             | Yes                 | Garage Opener             | Yes, No Remotes                       |
| Bedroom 2                       | 11.5 x 15′1                                                                                                                                                                                                                                                                                                                                                                                                                                                                                                                                                                                                                                                                                                                                                                                                                                                                                                                                                   | М        | Range Vent        |                     | Roof                      | Asphalt (2020)                        |
| Bedroom 3 egress                | 13.2 x 13′5                                                                                                                                                                                                                                                                                                                                                                                                                                                                                                                                                                                                                                                                                                                                                                                                                                                                                                                                                   | L        | Oven              | Yes                 | Exterior                  | Veneer & brick                        |
| Non-conforming                  | 12.10 x 13.9                                                                                                                                                                                                                                                                                                                                                                                                                                                                                                                                                                                                                                                                                                                                                                                                                                                                                                                                                  | L        | Microwave         | Yes                 | Sprinklers                | None                                  |
| Bath                            | 11 x 7.6                                                                                                                                                                                                                                                                                                                                                                                                                                                                                                                                                                                                                                                                                                                                                                                                                                                                                                                                                      | М        | Carpet            | Yes                 | Flooring                  | Mannington Hardwood                   |
| Family room                     | 28.3 x 23.10                                                                                                                                                                                                                                                                                                                                                                                                                                                                                                                                                                                                                                                                                                                                                                                                                                                                                                                                                  | L        | Window Coverings  | Yes                 | Central Vac               | Yes                                   |
| Craft Room (office)             | 10.9 x 10.6                                                                                                                                                                                                                                                                                                                                                                                                                                                                                                                                                                                                                                                                                                                                                                                                                                                                                                                                                   | L        | Washer            | None                | Taxes                     | \$ 4,089.64                           |
| En Suite Bath                   | 10 x 8.2                                                                                                                                                                                                                                                                                                                                                                                                                                                                                                                                                                                                                                                                                                                                                                                                                                                                                                                                                      | М        | Dryer             | None                | Avg. Utility              |                                       |
| Bath 2 Piece                    | 6 x 5.8                                                                                                                                                                                                                                                                                                                                                                                                                                                                                                                                                                                                                                                                                                                                                                                                                                                                                                                                                       | М        | Smoke Det.        | Yes                 | Lot Size                  | 5.82 acre +/-                         |
| Workshop                        | 10.11 x 17.6                                                                                                                                                                                                                                                                                                                                                                                                                                                                                                                                                                                                                                                                                                                                                                                                                                                                                                                                                  | L        | Water Heater      | (2) 1 in crawl area | Zoning                    | Agric.                                |
| Slant Quonset                   | 97 x 48 x 8 Metal                                                                                                                                                                                                                                                                                                                                                                                                                                                                                                                                                                                                                                                                                                                                                                                                                                                                                                                                             | Concrete | Water Softener    | None                | Septic- 2 tanks .         | East of garage and West side of house |
| Remarks:                        | This acreage features 5.82 acres with outbuildings and mature windbreak. The home has 2,002 Sq. Ft. of living space on the main floor. Kitchen features an abundance of cabinetry space, dining area with plenty of room for a large table. An open concept of kitchen, dining, living area. Family room with wood burning fireplace perfect for entertaining with patio doors leading to the patio. Laundry on main floor along with additional half bath. Lrg. primary bdrm with ensuite and another lrg. bdrm plus main bath. Second wide open family room in bsmt with 1 non-conforming bdrm, 1 bdrm w/ egress, craft room & shop area w/bench and extra storage. Slant wall Quonset-style building plus garden tool shed, barn (red 32 x 60) & 1 metal grain bin. Several obsolete buildings & sheds also remain on the property. Well has new pump 2021. South of Brule, turn West at dead end on RD W 60, turn South on Road West I S, turn left east. |          |                   |                     |                           |                                       |
| Owner: Dale R. & Sheila Johnson |                                                                                                                                                                                                                                                                                                                                                                                                                                                                                                                                                                                                                                                                                                                                                                                                                                                                                                                                                               |          | Occupied: No      |                     | Agent's Cell 308.289.2296 |                                       |