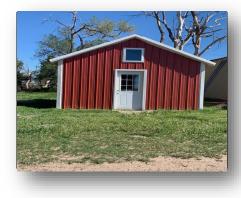

| Room                            | Dimensions                                                                                                                                                                                                                                                                                                                                                                                                                                                                                                                                                                                                                                                                                                                                                                                                                                                                                                                                                    | Level    | Appliances        |                     | Other Info:               |                                       |
|---------------------------------|---------------------------------------------------------------------------------------------------------------------------------------------------------------------------------------------------------------------------------------------------------------------------------------------------------------------------------------------------------------------------------------------------------------------------------------------------------------------------------------------------------------------------------------------------------------------------------------------------------------------------------------------------------------------------------------------------------------------------------------------------------------------------------------------------------------------------------------------------------------------------------------------------------------------------------------------------------------|----------|-------------------|---------------------|---------------------------|---------------------------------------|
| Living Room                     | 18.4 x 13.11                                                                                                                                                                                                                                                                                                                                                                                                                                                                                                                                                                                                                                                                                                                                                                                                                                                                                                                                                  | М        | A/C ******        | Doesn't work        | Finished Basement         | 90%                                   |
| Dining Rm/Living                | 17.8 x 13.9                                                                                                                                                                                                                                                                                                                                                                                                                                                                                                                                                                                                                                                                                                                                                                                                                                                                                                                                                   | М        | Heat—All electric | Baseboard           | Porch                     |                                       |
| Kitchen                         | 11'6 x 18.1                                                                                                                                                                                                                                                                                                                                                                                                                                                                                                                                                                                                                                                                                                                                                                                                                                                                                                                                                   | М        | Fireplace         | Yes                 | Patio                     | 22 x 8                                |
| Family Room                     | 15.6 x 20.1                                                                                                                                                                                                                                                                                                                                                                                                                                                                                                                                                                                                                                                                                                                                                                                                                                                                                                                                                   | М        | Refrigerator      | None                | Covered patio             | 22 x 11                               |
| Utility room                    | 9.11 x 12.7                                                                                                                                                                                                                                                                                                                                                                                                                                                                                                                                                                                                                                                                                                                                                                                                                                                                                                                                                   | М        | Dishwasher        | Yes                 | Garage                    | 29 x 26                               |
|                                 |                                                                                                                                                                                                                                                                                                                                                                                                                                                                                                                                                                                                                                                                                                                                                                                                                                                                                                                                                               |          | Disposal          | Yes                 | Garage Type               | Attached                              |
| Primary Bedroom                 | 16.1 x 15                                                                                                                                                                                                                                                                                                                                                                                                                                                                                                                                                                                                                                                                                                                                                                                                                                                                                                                                                     | М        | Range             | Yes                 | Garage Opener             | Yes, No Remotes                       |
| Bedroom 2                       | 11.5 x 15′1                                                                                                                                                                                                                                                                                                                                                                                                                                                                                                                                                                                                                                                                                                                                                                                                                                                                                                                                                   | М        | Range Vent        |                     | Roof                      | Asphalt (2020)                        |
| Bedroom 3 egress                | 13.2 x 13′5                                                                                                                                                                                                                                                                                                                                                                                                                                                                                                                                                                                                                                                                                                                                                                                                                                                                                                                                                   | L        | Oven              | Yes                 | Exterior                  | Veneer & brick                        |
| Non-conforming                  | 12.10 x 13.9                                                                                                                                                                                                                                                                                                                                                                                                                                                                                                                                                                                                                                                                                                                                                                                                                                                                                                                                                  | L        | Microwave         | Yes                 | Sprinklers                | None                                  |
| Bath                            | 11 x 7.6                                                                                                                                                                                                                                                                                                                                                                                                                                                                                                                                                                                                                                                                                                                                                                                                                                                                                                                                                      | М        | Carpet            | Yes                 | Flooring                  | Mannington Hardwood                   |
| Family room                     | 28.3 x 23.10                                                                                                                                                                                                                                                                                                                                                                                                                                                                                                                                                                                                                                                                                                                                                                                                                                                                                                                                                  | L        | Window Coverings  | Yes                 | Central Vac               | Yes                                   |
| Craft Room (office)             | 10.9 x 10.6                                                                                                                                                                                                                                                                                                                                                                                                                                                                                                                                                                                                                                                                                                                                                                                                                                                                                                                                                   | L        | Washer            | None                | Taxes                     | \$ 4,089.64                           |
| En Suite Bath                   | 10 x 8.2                                                                                                                                                                                                                                                                                                                                                                                                                                                                                                                                                                                                                                                                                                                                                                                                                                                                                                                                                      | М        | Dryer             | None                | Avg. Utility              |                                       |
| Bath 2 Piece                    | 6 x 5.8                                                                                                                                                                                                                                                                                                                                                                                                                                                                                                                                                                                                                                                                                                                                                                                                                                                                                                                                                       | М        | Smoke Det.        | Yes                 | Lot Size                  | 5.82 acre +/-                         |
| Workshop                        | 10.11 x 17.6                                                                                                                                                                                                                                                                                                                                                                                                                                                                                                                                                                                                                                                                                                                                                                                                                                                                                                                                                  | L        | Water Heater      | (2) 1 in crawl area | Zoning                    | Agric.                                |
| Slant Quonset                   | 97 x 48 x 8 Metal                                                                                                                                                                                                                                                                                                                                                                                                                                                                                                                                                                                                                                                                                                                                                                                                                                                                                                                                             | Concrete | Water Softener    | None                | Septic- 2 tanks .         | East of garage and West side of house |
| Remarks:                        | This acreage features 5.82 acres with outbuildings and mature windbreak. The home has 2,002 Sq. Ft. of living space on the main floor. Kitchen features an abundance of cabinetry space, dining area with plenty of room for a large table. An open concept of kitchen, dining, living area. Family room with wood burning fireplace perfect for entertaining with patio doors leading to the patio. Laundry on main floor along with additional half bath. Lrg. primary bdrm with ensuite and another lrg. bdrm plus main bath. Second wide open family room in bsmt with 1 non-conforming bdrm, 1 bdrm w/ egress, craft room & shop area w/bench and extra storage. Slant wall Quonset-style building plus garden tool shed, barn (red 32 x 60) & 1 metal grain bin. Several obsolete buildings & sheds also remain on the property. Well has new pump 2021. South of Brule, turn West at dead end on RD W 60, turn South on Road West I S, turn left east. |          |                   |                     |                           |                                       |
| Owner: Dale R. & Sheila Johnson |                                                                                                                                                                                                                                                                                                                                                                                                                                                                                                                                                                                                                                                                                                                                                                                                                                                                                                                                                               |          | Occupied: No      |                     | Agent's Cell 308.289.2296 |                                       |