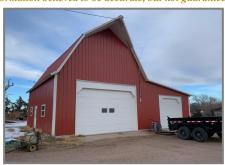

| Room                            | Dimensions                                                                                                                                                                                                                                                                                                                                                                                                                                                                                                                                                                                                                                                                                                                                                                                                                                                                                                                                                    | Level    | Appliances        |                     | Other Info:               |                                       |
|---------------------------------|---------------------------------------------------------------------------------------------------------------------------------------------------------------------------------------------------------------------------------------------------------------------------------------------------------------------------------------------------------------------------------------------------------------------------------------------------------------------------------------------------------------------------------------------------------------------------------------------------------------------------------------------------------------------------------------------------------------------------------------------------------------------------------------------------------------------------------------------------------------------------------------------------------------------------------------------------------------|----------|-------------------|---------------------|---------------------------|---------------------------------------|
| Living Room                     | 18.4 x 13.11                                                                                                                                                                                                                                                                                                                                                                                                                                                                                                                                                                                                                                                                                                                                                                                                                                                                                                                                                  | М        | A/C ******        | Doesn't work        | Finished Basement         | 90%                                   |
| Dining Rm/Living                | 17.8 x 13.9                                                                                                                                                                                                                                                                                                                                                                                                                                                                                                                                                                                                                                                                                                                                                                                                                                                                                                                                                   | М        | Heat—All electric | Baseboard           | Porch                     |                                       |
| Kitchen                         | 11'6 x 18.1                                                                                                                                                                                                                                                                                                                                                                                                                                                                                                                                                                                                                                                                                                                                                                                                                                                                                                                                                   | М        | Fireplace         | Yes                 | Patio                     | 22 x 8                                |
| Family Room                     | 15.6 x 20.1                                                                                                                                                                                                                                                                                                                                                                                                                                                                                                                                                                                                                                                                                                                                                                                                                                                                                                                                                   | М        | Refrigerator      | None                | Covered patio             | 22 x 11                               |
| Utility room                    | 9.11 x 12.7                                                                                                                                                                                                                                                                                                                                                                                                                                                                                                                                                                                                                                                                                                                                                                                                                                                                                                                                                   | М        | Dishwasher        | Yes                 | Garage                    | 29 x 26                               |
|                                 |                                                                                                                                                                                                                                                                                                                                                                                                                                                                                                                                                                                                                                                                                                                                                                                                                                                                                                                                                               |          | Disposal          | Yes                 | Garage Type               | Attached                              |
| Primary Bedroom                 | 16.1 x 15                                                                                                                                                                                                                                                                                                                                                                                                                                                                                                                                                                                                                                                                                                                                                                                                                                                                                                                                                     | М        | Range             | Yes                 | Garage Opener             | Yes, No Remotes                       |
| Bedroom 2                       | 11.5 x 15′1                                                                                                                                                                                                                                                                                                                                                                                                                                                                                                                                                                                                                                                                                                                                                                                                                                                                                                                                                   | М        | Range Vent        |                     | Roof                      | Asphalt (2020)                        |
| Bedroom 3 egress                | 13.2 x 13′5                                                                                                                                                                                                                                                                                                                                                                                                                                                                                                                                                                                                                                                                                                                                                                                                                                                                                                                                                   | L        | Oven              | Yes                 | Exterior                  | Veneer & brick                        |
| Non-conforming                  | 12.10 x 13.9                                                                                                                                                                                                                                                                                                                                                                                                                                                                                                                                                                                                                                                                                                                                                                                                                                                                                                                                                  | L        | Microwave         | Yes                 | Sprinklers                | None                                  |
| Bath                            | 11 x 7.6                                                                                                                                                                                                                                                                                                                                                                                                                                                                                                                                                                                                                                                                                                                                                                                                                                                                                                                                                      | М        | Carpet            | Yes                 | Flooring                  | Mannington Hardwood                   |
| Family room                     | 28.3 x 23.10                                                                                                                                                                                                                                                                                                                                                                                                                                                                                                                                                                                                                                                                                                                                                                                                                                                                                                                                                  | L        | Window Coverings  | Yes                 | Central Vac               | Yes                                   |
| Craft Room (office)             | 10.9 x 10.6                                                                                                                                                                                                                                                                                                                                                                                                                                                                                                                                                                                                                                                                                                                                                                                                                                                                                                                                                   | L        | Washer            | None                | Taxes                     | \$ 4,089.64                           |
| En Suite Bath                   | 10 x 8.2                                                                                                                                                                                                                                                                                                                                                                                                                                                                                                                                                                                                                                                                                                                                                                                                                                                                                                                                                      | М        | Dryer             | None                | Avg. Utility              |                                       |
| Bath 2 Piece                    | 6 x 5.8                                                                                                                                                                                                                                                                                                                                                                                                                                                                                                                                                                                                                                                                                                                                                                                                                                                                                                                                                       | М        | Smoke Det.        | Yes                 | Lot Size                  | 5.82 acre +/-                         |
| Workshop                        | 10.11 x 17.6                                                                                                                                                                                                                                                                                                                                                                                                                                                                                                                                                                                                                                                                                                                                                                                                                                                                                                                                                  | L        | Water Heater      | (2) 1 in crawl area | Zoning                    | Agric.                                |
| Slant Quonset                   | 97 x 48 x 8 Metal                                                                                                                                                                                                                                                                                                                                                                                                                                                                                                                                                                                                                                                                                                                                                                                                                                                                                                                                             | Concrete | Water Softener    | None                | Septic- 2 tanks .         | East of garage and West side of house |
| Remarks:                        | This acreage features 5.82 acres with outbuildings and mature windbreak. The home has 2,002 Sq. Ft. of living space on the main floor. Kitchen features an abundance of cabinetry space, dining area with plenty of room for a large table. An open concept of kitchen, dining, living area. Family room with wood burning fireplace perfect for entertaining with patio doors leading to the patio. Laundry on main floor along with additional half bath. Lrg. primary bdrm with ensuite and another lrg. bdrm plus main bath. Second wide open family room in bsmt with 1 non-conforming bdrm, 1 bdrm w/ egress, craft room & shop area w/bench and extra storage. Slant wall Quonset-style building plus garden tool shed, barn (red 32 x 60) & 1 metal grain bin. Several obsolete buildings & sheds also remain on the property. Well has new pump 2021. South of Brule, turn West at dead end on RD W 60, turn South on Road West I S, turn left east. |          |                   |                     |                           |                                       |
| Owner: Dale R. & Sheila Johnson |                                                                                                                                                                                                                                                                                                                                                                                                                                                                                                                                                                                                                                                                                                                                                                                                                                                                                                                                                               |          | Occupied: No      |                     | Agent's Cell 308.289.2296 |                                       |