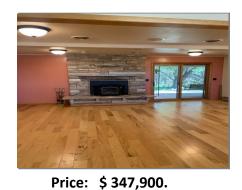

| Room                            | Dimensions                                                                                                                                                                                                                                                                                                                                                                                                                                                                                                                                                                                                                                                                                                                                                                                                                                                                                                                                                    | Level    | Appliances        |                     | Other Info:               |                                       |
|---------------------------------|---------------------------------------------------------------------------------------------------------------------------------------------------------------------------------------------------------------------------------------------------------------------------------------------------------------------------------------------------------------------------------------------------------------------------------------------------------------------------------------------------------------------------------------------------------------------------------------------------------------------------------------------------------------------------------------------------------------------------------------------------------------------------------------------------------------------------------------------------------------------------------------------------------------------------------------------------------------|----------|-------------------|---------------------|---------------------------|---------------------------------------|
| Living Room                     | 18.4 x 13.11                                                                                                                                                                                                                                                                                                                                                                                                                                                                                                                                                                                                                                                                                                                                                                                                                                                                                                                                                  | М        | A/C ******        | Doesn't work        | Finished Basement         | 90%                                   |
| Dining Rm/Living                | 17.8 x 13.9                                                                                                                                                                                                                                                                                                                                                                                                                                                                                                                                                                                                                                                                                                                                                                                                                                                                                                                                                   | М        | Heat—All electric | Baseboard           | Porch                     |                                       |
| Kitchen                         | 11'6 x 18.1                                                                                                                                                                                                                                                                                                                                                                                                                                                                                                                                                                                                                                                                                                                                                                                                                                                                                                                                                   | М        | Fireplace         | Yes                 | Patio                     | 22 x 8                                |
| Family Room                     | 15.6 x 20.1                                                                                                                                                                                                                                                                                                                                                                                                                                                                                                                                                                                                                                                                                                                                                                                                                                                                                                                                                   | М        | Refrigerator      | None                | Covered patio             | 22 x 11                               |
| Utility room                    | 9.11 x 12.7                                                                                                                                                                                                                                                                                                                                                                                                                                                                                                                                                                                                                                                                                                                                                                                                                                                                                                                                                   | М        | Dishwasher        | Yes                 | Garage                    | 29 x 26                               |
|                                 |                                                                                                                                                                                                                                                                                                                                                                                                                                                                                                                                                                                                                                                                                                                                                                                                                                                                                                                                                               |          | Disposal          | Yes                 | Garage Type               | Attached                              |
| Primary Bedroom                 | 16.1 x 15                                                                                                                                                                                                                                                                                                                                                                                                                                                                                                                                                                                                                                                                                                                                                                                                                                                                                                                                                     | М        | Range             | Yes                 | Garage Opener             | Yes, No Remotes                       |
| Bedroom 2                       | 11.5 x 15′1                                                                                                                                                                                                                                                                                                                                                                                                                                                                                                                                                                                                                                                                                                                                                                                                                                                                                                                                                   | М        | Range Vent        |                     | Roof                      | Asphalt (2020)                        |
| Bedroom 3 egress                | 13.2 x 13′5                                                                                                                                                                                                                                                                                                                                                                                                                                                                                                                                                                                                                                                                                                                                                                                                                                                                                                                                                   | L        | Oven              | Yes                 | Exterior                  | Veneer & brick                        |
| Non-conforming                  | 12.10 x 13.9                                                                                                                                                                                                                                                                                                                                                                                                                                                                                                                                                                                                                                                                                                                                                                                                                                                                                                                                                  | L        | Microwave         | Yes                 | Sprinklers                | None                                  |
| Bath                            | 11 x 7.6                                                                                                                                                                                                                                                                                                                                                                                                                                                                                                                                                                                                                                                                                                                                                                                                                                                                                                                                                      | М        | Carpet            | Yes                 | Flooring                  | Mannington Hardwood                   |
| Family room                     | 28.3 x 23.10                                                                                                                                                                                                                                                                                                                                                                                                                                                                                                                                                                                                                                                                                                                                                                                                                                                                                                                                                  | L        | Window Coverings  | Yes                 | Central Vac               | Yes                                   |
| Craft Room (office)             | 10.9 x 10.6                                                                                                                                                                                                                                                                                                                                                                                                                                                                                                                                                                                                                                                                                                                                                                                                                                                                                                                                                   | L        | Washer            | None                | Taxes                     | \$ 4,089.64                           |
| En Suite Bath                   | 10 x 8.2                                                                                                                                                                                                                                                                                                                                                                                                                                                                                                                                                                                                                                                                                                                                                                                                                                                                                                                                                      | М        | Dryer             | None                | Avg. Utility              |                                       |
| Bath 2 Piece                    | 6 x 5.8                                                                                                                                                                                                                                                                                                                                                                                                                                                                                                                                                                                                                                                                                                                                                                                                                                                                                                                                                       | М        | Smoke Det.        | Yes                 | Lot Size                  | 5.82 acre +/-                         |
| Workshop                        | 10.11 x 17.6                                                                                                                                                                                                                                                                                                                                                                                                                                                                                                                                                                                                                                                                                                                                                                                                                                                                                                                                                  | L        | Water Heater      | (2) 1 in crawl area | Zoning                    | Agric.                                |
| Slant Quonset                   | 97 x 48 x 8 Metal                                                                                                                                                                                                                                                                                                                                                                                                                                                                                                                                                                                                                                                                                                                                                                                                                                                                                                                                             | Concrete | Water Softener    | None                | Septic- 2 tanks .         | East of garage and West side of house |
| Remarks:                        | This acreage features 5.82 acres with outbuildings and mature windbreak. The home has 2,002 Sq. Ft. of living space on the main floor. Kitchen features an abundance of cabinetry space, dining area with plenty of room for a large table. An open concept of kitchen, dining, living area. Family room with wood burning fireplace perfect for entertaining with patio doors leading to the patio. Laundry on main floor along with additional half bath. Lrg. primary bdrm with ensuite and another lrg. bdrm plus main bath. Second wide open family room in bsmt with 1 non-conforming bdrm, 1 bdrm w/ egress, craft room & shop area w/bench and extra storage. Slant wall Quonset-style building plus garden tool shed, barn (red 32 x 60) & 1 metal grain bin. Several obsolete buildings & sheds also remain on the property. Well has new pump 2021. South of Brule, turn West at dead end on RD W 60, turn South on Road West I S, turn left east. |          |                   |                     |                           |                                       |
| Owner: Dale R. & Sheila Johnson |                                                                                                                                                                                                                                                                                                                                                                                                                                                                                                                                                                                                                                                                                                                                                                                                                                                                                                                                                               |          | Occupied: No      |                     | Agent's Cell 308.289.2296 |                                       |