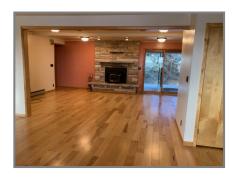

| Room                            | Dimensions                                                                                                                                                                                                                                                                                                                                                                                                                                                                                                                                                                                                                                                                                                                                                                                                                                                                                                                                                    | Level    | Appliances        |                     | Other Info:               |                                       |
|---------------------------------|---------------------------------------------------------------------------------------------------------------------------------------------------------------------------------------------------------------------------------------------------------------------------------------------------------------------------------------------------------------------------------------------------------------------------------------------------------------------------------------------------------------------------------------------------------------------------------------------------------------------------------------------------------------------------------------------------------------------------------------------------------------------------------------------------------------------------------------------------------------------------------------------------------------------------------------------------------------|----------|-------------------|---------------------|---------------------------|---------------------------------------|
| Living Room                     | 18.4 x 13.11                                                                                                                                                                                                                                                                                                                                                                                                                                                                                                                                                                                                                                                                                                                                                                                                                                                                                                                                                  | М        | A/C ******        | Doesn't work        | Finished Basement         | 90%                                   |
| Dining Rm/Living                | 17.8 x 13.9                                                                                                                                                                                                                                                                                                                                                                                                                                                                                                                                                                                                                                                                                                                                                                                                                                                                                                                                                   | М        | Heat—All electric | Baseboard           | Porch                     |                                       |
| Kitchen                         | 11'6 x 18.1                                                                                                                                                                                                                                                                                                                                                                                                                                                                                                                                                                                                                                                                                                                                                                                                                                                                                                                                                   | М        | Fireplace         | Yes                 | Patio                     | 22 x 8                                |
| Family Room                     | 15.6 x 20.1                                                                                                                                                                                                                                                                                                                                                                                                                                                                                                                                                                                                                                                                                                                                                                                                                                                                                                                                                   | М        | Refrigerator      | None                | Covered patio             | 22 x 11                               |
| Utility room                    | 9.11 x 12.7                                                                                                                                                                                                                                                                                                                                                                                                                                                                                                                                                                                                                                                                                                                                                                                                                                                                                                                                                   | М        | Dishwasher        | Yes                 | Garage                    | 29 x 26                               |
|                                 |                                                                                                                                                                                                                                                                                                                                                                                                                                                                                                                                                                                                                                                                                                                                                                                                                                                                                                                                                               |          | Disposal          | Yes                 | Garage Type               | Attached                              |
| Primary Bedroom                 | 16.1 x 15                                                                                                                                                                                                                                                                                                                                                                                                                                                                                                                                                                                                                                                                                                                                                                                                                                                                                                                                                     | М        | Range             | Yes                 | Garage Opener             | Yes, No Remotes                       |
| Bedroom 2                       | 11.5 x 15′1                                                                                                                                                                                                                                                                                                                                                                                                                                                                                                                                                                                                                                                                                                                                                                                                                                                                                                                                                   | М        | Range Vent        |                     | Roof                      | Asphalt (2020)                        |
| Bedroom 3 egress                | 13.2 x 13′5                                                                                                                                                                                                                                                                                                                                                                                                                                                                                                                                                                                                                                                                                                                                                                                                                                                                                                                                                   | L        | Oven              | Yes                 | Exterior                  | Veneer & brick                        |
| Non-conforming                  | 12.10 x 13.9                                                                                                                                                                                                                                                                                                                                                                                                                                                                                                                                                                                                                                                                                                                                                                                                                                                                                                                                                  | L        | Microwave         | Yes                 | Sprinklers                | None                                  |
| Bath                            | 11 x 7.6                                                                                                                                                                                                                                                                                                                                                                                                                                                                                                                                                                                                                                                                                                                                                                                                                                                                                                                                                      | М        | Carpet            | Yes                 | Flooring                  | Mannington Hardwood                   |
| Family room                     | 28.3 x 23.10                                                                                                                                                                                                                                                                                                                                                                                                                                                                                                                                                                                                                                                                                                                                                                                                                                                                                                                                                  | L        | Window Coverings  | Yes                 | Central Vac               | Yes                                   |
| Craft Room (office)             | 10.9 x 10.6                                                                                                                                                                                                                                                                                                                                                                                                                                                                                                                                                                                                                                                                                                                                                                                                                                                                                                                                                   | L        | Washer            | None                | Taxes                     | \$ 4,089.64                           |
| En Suite Bath                   | 10 x 8.2                                                                                                                                                                                                                                                                                                                                                                                                                                                                                                                                                                                                                                                                                                                                                                                                                                                                                                                                                      | М        | Dryer             | None                | Avg. Utility              |                                       |
| Bath 2 Piece                    | 6 x 5.8                                                                                                                                                                                                                                                                                                                                                                                                                                                                                                                                                                                                                                                                                                                                                                                                                                                                                                                                                       | М        | Smoke Det.        | Yes                 | Lot Size                  | 5.82 acre +/-                         |
| Workshop                        | 10.11 x 17.6                                                                                                                                                                                                                                                                                                                                                                                                                                                                                                                                                                                                                                                                                                                                                                                                                                                                                                                                                  | L        | Water Heater      | (2) 1 in crawl area | Zoning                    | Agric.                                |
| Slant Quonset                   | 97 x 48 x 8 Metal                                                                                                                                                                                                                                                                                                                                                                                                                                                                                                                                                                                                                                                                                                                                                                                                                                                                                                                                             | Concrete | Water Softener    | None                | Septic- 2 tanks .         | East of garage and West side of house |
| Remarks:                        | This acreage features 5.82 acres with outbuildings and mature windbreak. The home has 2,002 Sq. Ft. of living space on the main floor. Kitchen features an abundance of cabinetry space, dining area with plenty of room for a large table. An open concept of kitchen, dining, living area. Family room with wood burning fireplace perfect for entertaining with patio doors leading to the patio. Laundry on main floor along with additional half bath. Lrg. primary bdrm with ensuite and another lrg. bdrm plus main bath. Second wide open family room in bsmt with 1 non-conforming bdrm, 1 bdrm w/ egress, craft room & shop area w/bench and extra storage. Slant wall Quonset-style building plus garden tool shed, barn (red 32 x 60) & 1 metal grain bin. Several obsolete buildings & sheds also remain on the property. Well has new pump 2021. South of Brule, turn West at dead end on RD W 60, turn South on Road West I S, turn left east. |          |                   |                     |                           |                                       |
| Owner: Dale R. & Sheila Johnson |                                                                                                                                                                                                                                                                                                                                                                                                                                                                                                                                                                                                                                                                                                                                                                                                                                                                                                                                                               |          | Occupied: No      |                     | Agent's Cell 308.289.2296 |                                       |