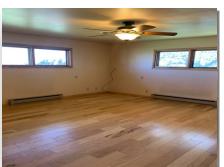

| Room                            | Dimensions                                                                                                                                                                                                                                                                                                                                                                                                                                                                                                                                                                                                                                                                                                                                                                                                                                                                                                                                                    | Level    | Appliances        |                     | Other Info:               |                                       |
|---------------------------------|---------------------------------------------------------------------------------------------------------------------------------------------------------------------------------------------------------------------------------------------------------------------------------------------------------------------------------------------------------------------------------------------------------------------------------------------------------------------------------------------------------------------------------------------------------------------------------------------------------------------------------------------------------------------------------------------------------------------------------------------------------------------------------------------------------------------------------------------------------------------------------------------------------------------------------------------------------------|----------|-------------------|---------------------|---------------------------|---------------------------------------|
| Living Room                     | 18.4 x 13.11                                                                                                                                                                                                                                                                                                                                                                                                                                                                                                                                                                                                                                                                                                                                                                                                                                                                                                                                                  | М        | A/C ******        | Doesn't work        | Finished Basement         | 90%                                   |
| Dining Rm/Living                | 17.8 x 13.9                                                                                                                                                                                                                                                                                                                                                                                                                                                                                                                                                                                                                                                                                                                                                                                                                                                                                                                                                   | М        | Heat—All electric | Baseboard           | Porch                     |                                       |
| Kitchen                         | 11'6 x 18.1                                                                                                                                                                                                                                                                                                                                                                                                                                                                                                                                                                                                                                                                                                                                                                                                                                                                                                                                                   | М        | Fireplace         | Yes                 | Patio                     | 22 x 8                                |
| Family Room                     | 15.6 x 20.1                                                                                                                                                                                                                                                                                                                                                                                                                                                                                                                                                                                                                                                                                                                                                                                                                                                                                                                                                   | М        | Refrigerator      | None                | Covered patio             | 22 x 11                               |
| Utility room                    | 9.11 x 12.7                                                                                                                                                                                                                                                                                                                                                                                                                                                                                                                                                                                                                                                                                                                                                                                                                                                                                                                                                   | М        | Dishwasher        | Yes                 | Garage                    | 29 x 26                               |
|                                 |                                                                                                                                                                                                                                                                                                                                                                                                                                                                                                                                                                                                                                                                                                                                                                                                                                                                                                                                                               |          | Disposal          | Yes                 | Garage Type               | Attached                              |
| Primary Bedroom                 | 16.1 x 15                                                                                                                                                                                                                                                                                                                                                                                                                                                                                                                                                                                                                                                                                                                                                                                                                                                                                                                                                     | М        | Range             | Yes                 | Garage Opener             | Yes, No Remotes                       |
| Bedroom 2                       | 11.5 x 15′1                                                                                                                                                                                                                                                                                                                                                                                                                                                                                                                                                                                                                                                                                                                                                                                                                                                                                                                                                   | М        | Range Vent        |                     | Roof                      | Asphalt (2020)                        |
| Bedroom 3 egress                | 13.2 x 13′5                                                                                                                                                                                                                                                                                                                                                                                                                                                                                                                                                                                                                                                                                                                                                                                                                                                                                                                                                   | L        | Oven              | Yes                 | Exterior                  | Veneer & brick                        |
| Non-conforming                  | 12.10 x 13.9                                                                                                                                                                                                                                                                                                                                                                                                                                                                                                                                                                                                                                                                                                                                                                                                                                                                                                                                                  | L        | Microwave         | Yes                 | Sprinklers                | None                                  |
| Bath                            | 11 x 7.6                                                                                                                                                                                                                                                                                                                                                                                                                                                                                                                                                                                                                                                                                                                                                                                                                                                                                                                                                      | М        | Carpet            | Yes                 | Flooring                  | Mannington Hardwood                   |
| Family room                     | 28.3 x 23.10                                                                                                                                                                                                                                                                                                                                                                                                                                                                                                                                                                                                                                                                                                                                                                                                                                                                                                                                                  | L        | Window Coverings  | Yes                 | Central Vac               | Yes                                   |
| Craft Room (office)             | 10.9 x 10.6                                                                                                                                                                                                                                                                                                                                                                                                                                                                                                                                                                                                                                                                                                                                                                                                                                                                                                                                                   | L        | Washer            | None                | Taxes                     | \$ 4,089.64                           |
| En Suite Bath                   | 10 x 8.2                                                                                                                                                                                                                                                                                                                                                                                                                                                                                                                                                                                                                                                                                                                                                                                                                                                                                                                                                      | М        | Dryer             | None                | Avg. Utility              |                                       |
| Bath 2 Piece                    | 6 x 5.8                                                                                                                                                                                                                                                                                                                                                                                                                                                                                                                                                                                                                                                                                                                                                                                                                                                                                                                                                       | М        | Smoke Det.        | Yes                 | Lot Size                  | 5.82 acre +/-                         |
| Workshop                        | 10.11 x 17.6                                                                                                                                                                                                                                                                                                                                                                                                                                                                                                                                                                                                                                                                                                                                                                                                                                                                                                                                                  | L        | Water Heater      | (2) 1 in crawl area | Zoning                    | Agric.                                |
| Slant Quonset                   | 97 x 48 x 8 Metal                                                                                                                                                                                                                                                                                                                                                                                                                                                                                                                                                                                                                                                                                                                                                                                                                                                                                                                                             | Concrete | Water Softener    | None                | Septic- 2 tanks .         | East of garage and West side of house |
| Remarks:                        | This acreage features 5.82 acres with outbuildings and mature windbreak. The home has 2,002 Sq. Ft. of living space on the main floor. Kitchen features an abundance of cabinetry space, dining area with plenty of room for a large table. An open concept of kitchen, dining, living area. Family room with wood burning fireplace perfect for entertaining with patio doors leading to the patio. Laundry on main floor along with additional half bath. Lrg. primary bdrm with ensuite and another lrg. bdrm plus main bath. Second wide open family room in bsmt with 1 non-conforming bdrm, 1 bdrm w/ egress, craft room & shop area w/bench and extra storage. Slant wall Quonset-style building plus garden tool shed, barn (red 32 x 60) & 1 metal grain bin. Several obsolete buildings & sheds also remain on the property. Well has new pump 2021. South of Brule, turn West at dead end on RD W 60, turn South on Road West I S, turn left east. |          |                   |                     |                           |                                       |
| Owner: Dale R. & Sheila Johnson |                                                                                                                                                                                                                                                                                                                                                                                                                                                                                                                                                                                                                                                                                                                                                                                                                                                                                                                                                               |          | Occupied: No      |                     | Agent's Cell 308.289.2296 |                                       |