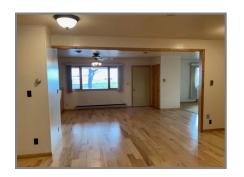

| Room                            | Dimensions                                                                                                                                                                                                                                                                                                                                                                                                                                                                                                                                                                                                                                                                                                                                                                                                                                                                                                                                                    | Level    | Appliances        |                     | Other Info:               |                                       |
|---------------------------------|---------------------------------------------------------------------------------------------------------------------------------------------------------------------------------------------------------------------------------------------------------------------------------------------------------------------------------------------------------------------------------------------------------------------------------------------------------------------------------------------------------------------------------------------------------------------------------------------------------------------------------------------------------------------------------------------------------------------------------------------------------------------------------------------------------------------------------------------------------------------------------------------------------------------------------------------------------------|----------|-------------------|---------------------|---------------------------|---------------------------------------|
| Living Room                     | 18.4 x 13.11                                                                                                                                                                                                                                                                                                                                                                                                                                                                                                                                                                                                                                                                                                                                                                                                                                                                                                                                                  | М        | A/C ******        | Doesn't work        | Finished Basement         | 90%                                   |
| Dining Rm/Living                | 17.8 x 13.9                                                                                                                                                                                                                                                                                                                                                                                                                                                                                                                                                                                                                                                                                                                                                                                                                                                                                                                                                   | М        | Heat—All electric | Baseboard           | Porch                     |                                       |
| Kitchen                         | 11'6 x 18.1                                                                                                                                                                                                                                                                                                                                                                                                                                                                                                                                                                                                                                                                                                                                                                                                                                                                                                                                                   | М        | Fireplace         | Yes                 | Patio                     | 22 x 8                                |
| Family Room                     | 15.6 x 20.1                                                                                                                                                                                                                                                                                                                                                                                                                                                                                                                                                                                                                                                                                                                                                                                                                                                                                                                                                   | М        | Refrigerator      | None                | Covered patio             | 22 x 11                               |
| Utility room                    | 9.11 x 12.7                                                                                                                                                                                                                                                                                                                                                                                                                                                                                                                                                                                                                                                                                                                                                                                                                                                                                                                                                   | М        | Dishwasher        | Yes                 | Garage                    | 29 x 26                               |
|                                 |                                                                                                                                                                                                                                                                                                                                                                                                                                                                                                                                                                                                                                                                                                                                                                                                                                                                                                                                                               |          | Disposal          | Yes                 | Garage Type               | Attached                              |
| Primary Bedroom                 | 16.1 x 15                                                                                                                                                                                                                                                                                                                                                                                                                                                                                                                                                                                                                                                                                                                                                                                                                                                                                                                                                     | М        | Range             | Yes                 | Garage Opener             | Yes, No Remotes                       |
| Bedroom 2                       | 11.5 x 15′1                                                                                                                                                                                                                                                                                                                                                                                                                                                                                                                                                                                                                                                                                                                                                                                                                                                                                                                                                   | М        | Range Vent        |                     | Roof                      | Asphalt (2020)                        |
| Bedroom 3 egress                | 13.2 x 13′5                                                                                                                                                                                                                                                                                                                                                                                                                                                                                                                                                                                                                                                                                                                                                                                                                                                                                                                                                   | L        | Oven              | Yes                 | Exterior                  | Veneer & brick                        |
| Non-conforming                  | 12.10 x 13.9                                                                                                                                                                                                                                                                                                                                                                                                                                                                                                                                                                                                                                                                                                                                                                                                                                                                                                                                                  | L        | Microwave         | Yes                 | Sprinklers                | None                                  |
| Bath                            | 11 x 7.6                                                                                                                                                                                                                                                                                                                                                                                                                                                                                                                                                                                                                                                                                                                                                                                                                                                                                                                                                      | М        | Carpet            | Yes                 | Flooring                  | Mannington Hardwood                   |
| Family room                     | 28.3 x 23.10                                                                                                                                                                                                                                                                                                                                                                                                                                                                                                                                                                                                                                                                                                                                                                                                                                                                                                                                                  | L        | Window Coverings  | Yes                 | Central Vac               | Yes                                   |
| Craft Room (office)             | 10.9 x 10.6                                                                                                                                                                                                                                                                                                                                                                                                                                                                                                                                                                                                                                                                                                                                                                                                                                                                                                                                                   | L        | Washer            | None                | Taxes                     | \$ 4,089.64                           |
| En Suite Bath                   | 10 x 8.2                                                                                                                                                                                                                                                                                                                                                                                                                                                                                                                                                                                                                                                                                                                                                                                                                                                                                                                                                      | М        | Dryer             | None                | Avg. Utility              |                                       |
| Bath 2 Piece                    | 6 x 5.8                                                                                                                                                                                                                                                                                                                                                                                                                                                                                                                                                                                                                                                                                                                                                                                                                                                                                                                                                       | М        | Smoke Det.        | Yes                 | Lot Size                  | 5.82 acre +/-                         |
| Workshop                        | 10.11 x 17.6                                                                                                                                                                                                                                                                                                                                                                                                                                                                                                                                                                                                                                                                                                                                                                                                                                                                                                                                                  | L        | Water Heater      | (2) 1 in crawl area | Zoning                    | Agric.                                |
| Slant Quonset                   | 97 x 48 x 8 Metal                                                                                                                                                                                                                                                                                                                                                                                                                                                                                                                                                                                                                                                                                                                                                                                                                                                                                                                                             | Concrete | Water Softener    | None                | Septic- 2 tanks .         | East of garage and West side of house |
| Remarks:                        | This acreage features 5.82 acres with outbuildings and mature windbreak. The home has 2,002 Sq. Ft. of living space on the main floor. Kitchen features an abundance of cabinetry space, dining area with plenty of room for a large table. An open concept of kitchen, dining, living area. Family room with wood burning fireplace perfect for entertaining with patio doors leading to the patio. Laundry on main floor along with additional half bath. Lrg. primary bdrm with ensuite and another lrg. bdrm plus main bath. Second wide open family room in bsmt with 1 non-conforming bdrm, 1 bdrm w/ egress, craft room & shop area w/bench and extra storage. Slant wall Quonset-style building plus garden tool shed, barn (red 32 x 60) & 1 metal grain bin. Several obsolete buildings & sheds also remain on the property. Well has new pump 2021. South of Brule, turn West at dead end on RD W 60, turn South on Road West I S, turn left east. |          |                   |                     |                           |                                       |
| Owner: Dale R. & Sheila Johnson |                                                                                                                                                                                                                                                                                                                                                                                                                                                                                                                                                                                                                                                                                                                                                                                                                                                                                                                                                               |          | Occupied: No      |                     | Agent's Cell 308.289.2296 |                                       |