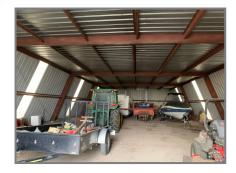

| Room                            | Dimensions                                                                                                                                                                                                                                                                                                                                                                                                                                                                                                                                                                                                                                                                                                                                                                                                                                                                                                                                                    | Level    | Appliances        |                     | Other Info:               |                                       |
|---------------------------------|---------------------------------------------------------------------------------------------------------------------------------------------------------------------------------------------------------------------------------------------------------------------------------------------------------------------------------------------------------------------------------------------------------------------------------------------------------------------------------------------------------------------------------------------------------------------------------------------------------------------------------------------------------------------------------------------------------------------------------------------------------------------------------------------------------------------------------------------------------------------------------------------------------------------------------------------------------------|----------|-------------------|---------------------|---------------------------|---------------------------------------|
| Living Room                     | 18.4 x 13.11                                                                                                                                                                                                                                                                                                                                                                                                                                                                                                                                                                                                                                                                                                                                                                                                                                                                                                                                                  | М        | A/C ******        | Doesn't work        | Finished Basement         | 90%                                   |
| Dining Rm/Living                | 17.8 x 13.9                                                                                                                                                                                                                                                                                                                                                                                                                                                                                                                                                                                                                                                                                                                                                                                                                                                                                                                                                   | М        | Heat—All electric | Baseboard           | Porch                     |                                       |
| Kitchen                         | 11'6 x 18.1                                                                                                                                                                                                                                                                                                                                                                                                                                                                                                                                                                                                                                                                                                                                                                                                                                                                                                                                                   | М        | Fireplace         | Yes                 | Patio                     | 22 x 8                                |
| Family Room                     | 15.6 x 20.1                                                                                                                                                                                                                                                                                                                                                                                                                                                                                                                                                                                                                                                                                                                                                                                                                                                                                                                                                   | М        | Refrigerator      | None                | Covered patio             | 22 x 11                               |
| Utility room                    | 9.11 x 12.7                                                                                                                                                                                                                                                                                                                                                                                                                                                                                                                                                                                                                                                                                                                                                                                                                                                                                                                                                   | М        | Dishwasher        | Yes                 | Garage                    | 29 x 26                               |
|                                 |                                                                                                                                                                                                                                                                                                                                                                                                                                                                                                                                                                                                                                                                                                                                                                                                                                                                                                                                                               |          | Disposal          | Yes                 | Garage Type               | Attached                              |
| Primary Bedroom                 | 16.1 x 15                                                                                                                                                                                                                                                                                                                                                                                                                                                                                                                                                                                                                                                                                                                                                                                                                                                                                                                                                     | М        | Range             | Yes                 | Garage Opener             | Yes, No Remotes                       |
| Bedroom 2                       | 11.5 x 15′1                                                                                                                                                                                                                                                                                                                                                                                                                                                                                                                                                                                                                                                                                                                                                                                                                                                                                                                                                   | М        | Range Vent        |                     | Roof                      | Asphalt (2020)                        |
| Bedroom 3 egress                | 13.2 x 13′5                                                                                                                                                                                                                                                                                                                                                                                                                                                                                                                                                                                                                                                                                                                                                                                                                                                                                                                                                   | L        | Oven              | Yes                 | Exterior                  | Veneer & brick                        |
| Non-conforming                  | 12.10 x 13.9                                                                                                                                                                                                                                                                                                                                                                                                                                                                                                                                                                                                                                                                                                                                                                                                                                                                                                                                                  | L        | Microwave         | Yes                 | Sprinklers                | None                                  |
| Bath                            | 11 x 7.6                                                                                                                                                                                                                                                                                                                                                                                                                                                                                                                                                                                                                                                                                                                                                                                                                                                                                                                                                      | М        | Carpet            | Yes                 | Flooring                  | Mannington Hardwood                   |
| Family room                     | 28.3 x 23.10                                                                                                                                                                                                                                                                                                                                                                                                                                                                                                                                                                                                                                                                                                                                                                                                                                                                                                                                                  | L        | Window Coverings  | Yes                 | Central Vac               | Yes                                   |
| Craft Room (office)             | 10.9 x 10.6                                                                                                                                                                                                                                                                                                                                                                                                                                                                                                                                                                                                                                                                                                                                                                                                                                                                                                                                                   | L        | Washer            | None                | Taxes                     | \$ 4,089.64                           |
| En Suite Bath                   | 10 x 8.2                                                                                                                                                                                                                                                                                                                                                                                                                                                                                                                                                                                                                                                                                                                                                                                                                                                                                                                                                      | М        | Dryer             | None                | Avg. Utility              |                                       |
| Bath 2 Piece                    | 6 x 5.8                                                                                                                                                                                                                                                                                                                                                                                                                                                                                                                                                                                                                                                                                                                                                                                                                                                                                                                                                       | М        | Smoke Det.        | Yes                 | Lot Size                  | 5.82 acre +/-                         |
| Workshop                        | 10.11 x 17.6                                                                                                                                                                                                                                                                                                                                                                                                                                                                                                                                                                                                                                                                                                                                                                                                                                                                                                                                                  | L        | Water Heater      | (2) 1 in crawl area | Zoning                    | Agric.                                |
| Slant Quonset                   | 97 x 48 x 8 Metal                                                                                                                                                                                                                                                                                                                                                                                                                                                                                                                                                                                                                                                                                                                                                                                                                                                                                                                                             | Concrete | Water Softener    | None                | Septic- 2 tanks .         | East of garage and West side of house |
| Remarks:                        | This acreage features 5.82 acres with outbuildings and mature windbreak. The home has 2,002 Sq. Ft. of living space on the main floor. Kitchen features an abundance of cabinetry space, dining area with plenty of room for a large table. An open concept of kitchen, dining, living area. Family room with wood burning fireplace perfect for entertaining with patio doors leading to the patio. Laundry on main floor along with additional half bath. Lrg. primary bdrm with ensuite and another lrg. bdrm plus main bath. Second wide open family room in bsmt with 1 non-conforming bdrm, 1 bdrm w/ egress, craft room & shop area w/bench and extra storage. Slant wall Quonset-style building plus garden tool shed, barn (red 32 x 60) & 1 metal grain bin. Several obsolete buildings & sheds also remain on the property. Well has new pump 2021. South of Brule, turn West at dead end on RD W 60, turn South on Road West I S, turn left east. |          |                   |                     |                           |                                       |
| Owner: Dale R. & Sheila Johnson |                                                                                                                                                                                                                                                                                                                                                                                                                                                                                                                                                                                                                                                                                                                                                                                                                                                                                                                                                               |          | Occupied: No      |                     | Agent's Cell 308.289.2296 |                                       |