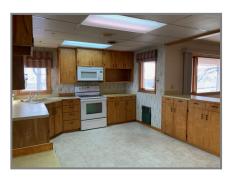

| Room                            | Dimensions                                                                                                                                                                                                                                                                                                                                                                                                                                                                                                                                                                                                                                                                                                                                                                                                                                                                                                                                                    | Level    | Appliances        |                     | Other Info:               |                                       |
|---------------------------------|---------------------------------------------------------------------------------------------------------------------------------------------------------------------------------------------------------------------------------------------------------------------------------------------------------------------------------------------------------------------------------------------------------------------------------------------------------------------------------------------------------------------------------------------------------------------------------------------------------------------------------------------------------------------------------------------------------------------------------------------------------------------------------------------------------------------------------------------------------------------------------------------------------------------------------------------------------------|----------|-------------------|---------------------|---------------------------|---------------------------------------|
| Living Room                     | 18.4 x 13.11                                                                                                                                                                                                                                                                                                                                                                                                                                                                                                                                                                                                                                                                                                                                                                                                                                                                                                                                                  | М        | A/C ******        | Doesn't work        | Finished Basement         | 90%                                   |
| Dining Rm/Living                | 17.8 x 13.9                                                                                                                                                                                                                                                                                                                                                                                                                                                                                                                                                                                                                                                                                                                                                                                                                                                                                                                                                   | М        | Heat—All electric | Baseboard           | Porch                     |                                       |
| Kitchen                         | 11'6 x 18.1                                                                                                                                                                                                                                                                                                                                                                                                                                                                                                                                                                                                                                                                                                                                                                                                                                                                                                                                                   | М        | Fireplace         | Yes                 | Patio                     | 22 x 8                                |
| Family Room                     | 15.6 x 20.1                                                                                                                                                                                                                                                                                                                                                                                                                                                                                                                                                                                                                                                                                                                                                                                                                                                                                                                                                   | М        | Refrigerator      | None                | Covered patio             | 22 x 11                               |
| Utility room                    | 9.11 x 12.7                                                                                                                                                                                                                                                                                                                                                                                                                                                                                                                                                                                                                                                                                                                                                                                                                                                                                                                                                   | М        | Dishwasher        | Yes                 | Garage                    | 29 x 26                               |
|                                 |                                                                                                                                                                                                                                                                                                                                                                                                                                                                                                                                                                                                                                                                                                                                                                                                                                                                                                                                                               |          | Disposal          | Yes                 | Garage Type               | Attached                              |
| Primary Bedroom                 | 16.1 x 15                                                                                                                                                                                                                                                                                                                                                                                                                                                                                                                                                                                                                                                                                                                                                                                                                                                                                                                                                     | М        | Range             | Yes                 | Garage Opener             | Yes, No Remotes                       |
| Bedroom 2                       | 11.5 x 15′1                                                                                                                                                                                                                                                                                                                                                                                                                                                                                                                                                                                                                                                                                                                                                                                                                                                                                                                                                   | М        | Range Vent        |                     | Roof                      | Asphalt (2020)                        |
| Bedroom 3 egress                | 13.2 x 13′5                                                                                                                                                                                                                                                                                                                                                                                                                                                                                                                                                                                                                                                                                                                                                                                                                                                                                                                                                   | L        | Oven              | Yes                 | Exterior                  | Veneer & brick                        |
| Non-conforming                  | 12.10 x 13.9                                                                                                                                                                                                                                                                                                                                                                                                                                                                                                                                                                                                                                                                                                                                                                                                                                                                                                                                                  | L        | Microwave         | Yes                 | Sprinklers                | None                                  |
| Bath                            | 11 x 7.6                                                                                                                                                                                                                                                                                                                                                                                                                                                                                                                                                                                                                                                                                                                                                                                                                                                                                                                                                      | М        | Carpet            | Yes                 | Flooring                  | Mannington Hardwood                   |
| Family room                     | 28.3 x 23.10                                                                                                                                                                                                                                                                                                                                                                                                                                                                                                                                                                                                                                                                                                                                                                                                                                                                                                                                                  | L        | Window Coverings  | Yes                 | Central Vac               | Yes                                   |
| Craft Room (office)             | 10.9 x 10.6                                                                                                                                                                                                                                                                                                                                                                                                                                                                                                                                                                                                                                                                                                                                                                                                                                                                                                                                                   | L        | Washer            | None                | Taxes                     | \$ 4,089.64                           |
| En Suite Bath                   | 10 x 8.2                                                                                                                                                                                                                                                                                                                                                                                                                                                                                                                                                                                                                                                                                                                                                                                                                                                                                                                                                      | М        | Dryer             | None                | Avg. Utility              |                                       |
| Bath 2 Piece                    | 6 x 5.8                                                                                                                                                                                                                                                                                                                                                                                                                                                                                                                                                                                                                                                                                                                                                                                                                                                                                                                                                       | М        | Smoke Det.        | Yes                 | Lot Size                  | 5.82 acre +/-                         |
| Workshop                        | 10.11 x 17.6                                                                                                                                                                                                                                                                                                                                                                                                                                                                                                                                                                                                                                                                                                                                                                                                                                                                                                                                                  | L        | Water Heater      | (2) 1 in crawl area | Zoning                    | Agric.                                |
| Slant Quonset                   | 97 x 48 x 8 Metal                                                                                                                                                                                                                                                                                                                                                                                                                                                                                                                                                                                                                                                                                                                                                                                                                                                                                                                                             | Concrete | Water Softener    | None                | Septic- 2 tanks .         | East of garage and West side of house |
| Remarks:                        | This acreage features 5.82 acres with outbuildings and mature windbreak. The home has 2,002 Sq. Ft. of living space on the main floor. Kitchen features an abundance of cabinetry space, dining area with plenty of room for a large table. An open concept of kitchen, dining, living area. Family room with wood burning fireplace perfect for entertaining with patio doors leading to the patio. Laundry on main floor along with additional half bath. Lrg. primary bdrm with ensuite and another lrg. bdrm plus main bath. Second wide open family room in bsmt with 1 non-conforming bdrm, 1 bdrm w/ egress, craft room & shop area w/bench and extra storage. Slant wall Quonset-style building plus garden tool shed, barn (red 32 x 60) & 1 metal grain bin. Several obsolete buildings & sheds also remain on the property. Well has new pump 2021. South of Brule, turn West at dead end on RD W 60, turn South on Road West I S, turn left east. |          |                   |                     |                           |                                       |
| Owner: Dale R. & Sheila Johnson |                                                                                                                                                                                                                                                                                                                                                                                                                                                                                                                                                                                                                                                                                                                                                                                                                                                                                                                                                               |          | Occupied: No      |                     | Agent's Cell 308.289.2296 |                                       |