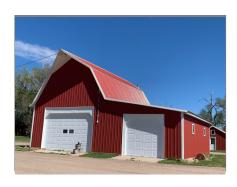

| Room                            | Dimensions                                                                                                                                                                                                                                                                                                                                                                                                                                                                                                                                                                                                                                                                                                                                                                                                                                                                                                                                                    | Level    | Appliances        |                     | Other Info:               |                                       |
|---------------------------------|---------------------------------------------------------------------------------------------------------------------------------------------------------------------------------------------------------------------------------------------------------------------------------------------------------------------------------------------------------------------------------------------------------------------------------------------------------------------------------------------------------------------------------------------------------------------------------------------------------------------------------------------------------------------------------------------------------------------------------------------------------------------------------------------------------------------------------------------------------------------------------------------------------------------------------------------------------------|----------|-------------------|---------------------|---------------------------|---------------------------------------|
| Living Room                     | 18.4 x 13.11                                                                                                                                                                                                                                                                                                                                                                                                                                                                                                                                                                                                                                                                                                                                                                                                                                                                                                                                                  | М        | A/C ******        | Doesn't work        | Finished Basement         | 90%                                   |
| Dining Rm/Living                | 17.8 x 13.9                                                                                                                                                                                                                                                                                                                                                                                                                                                                                                                                                                                                                                                                                                                                                                                                                                                                                                                                                   | М        | Heat—All electric | Baseboard           | Porch                     |                                       |
| Kitchen                         | 11'6 x 18.1                                                                                                                                                                                                                                                                                                                                                                                                                                                                                                                                                                                                                                                                                                                                                                                                                                                                                                                                                   | М        | Fireplace         | Yes                 | Patio                     | 22 x 8                                |
| Family Room                     | 15.6 x 20.1                                                                                                                                                                                                                                                                                                                                                                                                                                                                                                                                                                                                                                                                                                                                                                                                                                                                                                                                                   | М        | Refrigerator      | None                | Covered patio             | 22 x 11                               |
| Utility room                    | 9.11 x 12.7                                                                                                                                                                                                                                                                                                                                                                                                                                                                                                                                                                                                                                                                                                                                                                                                                                                                                                                                                   | М        | Dishwasher        | Yes                 | Garage                    | 29 x 26                               |
|                                 |                                                                                                                                                                                                                                                                                                                                                                                                                                                                                                                                                                                                                                                                                                                                                                                                                                                                                                                                                               |          | Disposal          | Yes                 | Garage Type               | Attached                              |
| Primary Bedroom                 | 16.1 x 15                                                                                                                                                                                                                                                                                                                                                                                                                                                                                                                                                                                                                                                                                                                                                                                                                                                                                                                                                     | М        | Range             | Yes                 | Garage Opener             | Yes, No Remotes                       |
| Bedroom 2                       | 11.5 x 15′1                                                                                                                                                                                                                                                                                                                                                                                                                                                                                                                                                                                                                                                                                                                                                                                                                                                                                                                                                   | М        | Range Vent        |                     | Roof                      | Asphalt (2020)                        |
| Bedroom 3 egress                | 13.2 x 13′5                                                                                                                                                                                                                                                                                                                                                                                                                                                                                                                                                                                                                                                                                                                                                                                                                                                                                                                                                   | L        | Oven              | Yes                 | Exterior                  | Veneer & brick                        |
| Non-conforming                  | 12.10 x 13.9                                                                                                                                                                                                                                                                                                                                                                                                                                                                                                                                                                                                                                                                                                                                                                                                                                                                                                                                                  | L        | Microwave         | Yes                 | Sprinklers                | None                                  |
| Bath                            | 11 x 7.6                                                                                                                                                                                                                                                                                                                                                                                                                                                                                                                                                                                                                                                                                                                                                                                                                                                                                                                                                      | М        | Carpet            | Yes                 | Flooring                  | Mannington Hardwood                   |
| Family room                     | 28.3 x 23.10                                                                                                                                                                                                                                                                                                                                                                                                                                                                                                                                                                                                                                                                                                                                                                                                                                                                                                                                                  | L        | Window Coverings  | Yes                 | Central Vac               | Yes                                   |
| Craft Room (office)             | 10.9 x 10.6                                                                                                                                                                                                                                                                                                                                                                                                                                                                                                                                                                                                                                                                                                                                                                                                                                                                                                                                                   | L        | Washer            | None                | Taxes                     | \$ 4,089.64                           |
| En Suite Bath                   | 10 x 8.2                                                                                                                                                                                                                                                                                                                                                                                                                                                                                                                                                                                                                                                                                                                                                                                                                                                                                                                                                      | М        | Dryer             | None                | Avg. Utility              |                                       |
| Bath 2 Piece                    | 6 x 5.8                                                                                                                                                                                                                                                                                                                                                                                                                                                                                                                                                                                                                                                                                                                                                                                                                                                                                                                                                       | М        | Smoke Det.        | Yes                 | Lot Size                  | 5.82 acre +/-                         |
| Workshop                        | 10.11 x 17.6                                                                                                                                                                                                                                                                                                                                                                                                                                                                                                                                                                                                                                                                                                                                                                                                                                                                                                                                                  | L        | Water Heater      | (2) 1 in crawl area | Zoning                    | Agric.                                |
| Slant Quonset                   | 97 x 48 x 8 Metal                                                                                                                                                                                                                                                                                                                                                                                                                                                                                                                                                                                                                                                                                                                                                                                                                                                                                                                                             | Concrete | Water Softener    | None                | Septic- 2 tanks .         | East of garage and West side of house |
| Remarks:                        | This acreage features 5.82 acres with outbuildings and mature windbreak. The home has 2,002 Sq. Ft. of living space on the main floor. Kitchen features an abundance of cabinetry space, dining area with plenty of room for a large table. An open concept of kitchen, dining, living area. Family room with wood burning fireplace perfect for entertaining with patio doors leading to the patio. Laundry on main floor along with additional half bath. Lrg. primary bdrm with ensuite and another lrg. bdrm plus main bath. Second wide open family room in bsmt with 1 non-conforming bdrm, 1 bdrm w/ egress, craft room & shop area w/bench and extra storage. Slant wall Quonset-style building plus garden tool shed, barn (red 32 x 60) & 1 metal grain bin. Several obsolete buildings & sheds also remain on the property. Well has new pump 2021. South of Brule, turn West at dead end on RD W 60, turn South on Road West I S, turn left east. |          |                   |                     |                           |                                       |
| Owner: Dale R. & Sheila Johnson |                                                                                                                                                                                                                                                                                                                                                                                                                                                                                                                                                                                                                                                                                                                                                                                                                                                                                                                                                               |          | Occupied: No      |                     | Agent's Cell 308.289.2296 |                                       |