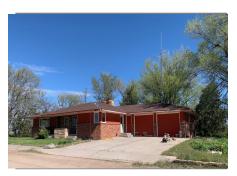

Address: 141 Road West | South, Brule NE 69127

Legal Description: TR IN SW 1/4 1 6-12-40 5.82 A. 95D-B –B—16 str (16 12 40) Keith County NE **REDCUCED** 

Bedrooms: 4 Baths: 3 Style: Ranch Ranch Age: 1976

| Room                            | Dimensions                                                                                                                                                                                                                                                                                                                                                                                                                                                                                                                                                                                                                                                                                                                                                                                                                                                                                                                                                    | Level    | Appliances        |                     | Other Info:               |                                       |
|---------------------------------|---------------------------------------------------------------------------------------------------------------------------------------------------------------------------------------------------------------------------------------------------------------------------------------------------------------------------------------------------------------------------------------------------------------------------------------------------------------------------------------------------------------------------------------------------------------------------------------------------------------------------------------------------------------------------------------------------------------------------------------------------------------------------------------------------------------------------------------------------------------------------------------------------------------------------------------------------------------|----------|-------------------|---------------------|---------------------------|---------------------------------------|
| Living Room                     | 18.4 x 13.11                                                                                                                                                                                                                                                                                                                                                                                                                                                                                                                                                                                                                                                                                                                                                                                                                                                                                                                                                  | М        | A/C ******        | Doesn't work        | Finished Basement         | 90%                                   |
| Dining Rm/Living                | 17.8 x 13.9                                                                                                                                                                                                                                                                                                                                                                                                                                                                                                                                                                                                                                                                                                                                                                                                                                                                                                                                                   | М        | Heat—All electric | Baseboard           | Porch                     |                                       |
| Kitchen                         | 11'6 x 18.1                                                                                                                                                                                                                                                                                                                                                                                                                                                                                                                                                                                                                                                                                                                                                                                                                                                                                                                                                   | М        | Fireplace         | Yes                 | Patio                     | 22 x 8                                |
| Family Room                     | 15.6 x 20.1                                                                                                                                                                                                                                                                                                                                                                                                                                                                                                                                                                                                                                                                                                                                                                                                                                                                                                                                                   | М        | Refrigerator      | None                | Covered patio             | 22 x 11                               |
| Utility room                    | 9.11 x 12.7                                                                                                                                                                                                                                                                                                                                                                                                                                                                                                                                                                                                                                                                                                                                                                                                                                                                                                                                                   | М        | Dishwasher        | Yes                 | Garage                    | 29 x 26                               |
|                                 |                                                                                                                                                                                                                                                                                                                                                                                                                                                                                                                                                                                                                                                                                                                                                                                                                                                                                                                                                               |          | Disposal          | Yes                 | Garage Type               | Attached                              |
| Primary Bedroom                 | 16.1 x 15                                                                                                                                                                                                                                                                                                                                                                                                                                                                                                                                                                                                                                                                                                                                                                                                                                                                                                                                                     | М        | Range             | Yes                 | Garage Opener             | Yes, No Remotes                       |
| Bedroom 2                       | 11.5 x 15′1                                                                                                                                                                                                                                                                                                                                                                                                                                                                                                                                                                                                                                                                                                                                                                                                                                                                                                                                                   | М        | Range Vent        |                     | Roof                      | Asphalt (2020)                        |
| Bedroom 3 egress                | 13.2 x 13′5                                                                                                                                                                                                                                                                                                                                                                                                                                                                                                                                                                                                                                                                                                                                                                                                                                                                                                                                                   | L        | Oven              | Yes                 | Exterior                  | Veneer & brick                        |
| Non-conforming                  | 12.10 x 13.9                                                                                                                                                                                                                                                                                                                                                                                                                                                                                                                                                                                                                                                                                                                                                                                                                                                                                                                                                  | L        | Microwave         | Yes                 | Sprinklers                | None                                  |
| Bath                            | 11 x 7.6                                                                                                                                                                                                                                                                                                                                                                                                                                                                                                                                                                                                                                                                                                                                                                                                                                                                                                                                                      | М        | Carpet            | Yes                 | Flooring                  | Mannington Hardwood                   |
| Family room                     | 28.3 x 23.10                                                                                                                                                                                                                                                                                                                                                                                                                                                                                                                                                                                                                                                                                                                                                                                                                                                                                                                                                  | L        | Window Coverings  | Yes                 | Central Vac               | Yes                                   |
| Craft Room (office)             | 10.9 x 10.6                                                                                                                                                                                                                                                                                                                                                                                                                                                                                                                                                                                                                                                                                                                                                                                                                                                                                                                                                   | L        | Washer            | None                | Taxes                     | \$ 4,089.64                           |
| En Suite Bath                   | 10 x 8.2                                                                                                                                                                                                                                                                                                                                                                                                                                                                                                                                                                                                                                                                                                                                                                                                                                                                                                                                                      | М        | Dryer             | None                | Avg. Utility              |                                       |
| Bath 2 Piece                    | 6 x 5.8                                                                                                                                                                                                                                                                                                                                                                                                                                                                                                                                                                                                                                                                                                                                                                                                                                                                                                                                                       | М        | Smoke Det.        | Yes                 | Lot Size                  | 5.82 acre +/-                         |
| Workshop                        | 10.11 x 17.6                                                                                                                                                                                                                                                                                                                                                                                                                                                                                                                                                                                                                                                                                                                                                                                                                                                                                                                                                  | L        | Water Heater      | (2) 1 in crawl area | Zoning                    | Agric.                                |
| Slant Quonset                   | 97 x 48 x 8 Metal                                                                                                                                                                                                                                                                                                                                                                                                                                                                                                                                                                                                                                                                                                                                                                                                                                                                                                                                             | Concrete | Water Softener    | None                | Septic- 2 tanks .         | East of garage and West side of house |
| Remarks:                        | This acreage features 5.82 acres with outbuildings and mature windbreak. The home has 2,002 Sq. Ft. of living space on the main floor. Kitchen features an abundance of cabinetry space, dining area with plenty of room for a large table. An open concept of kitchen, dining, living area. Family room with wood burning fireplace perfect for entertaining with patio doors leading to the patio. Laundry on main floor along with additional half bath. Lrg. primary bdrm with ensuite and another lrg. bdrm plus main bath. Second wide open family room in bsmt with 1 non-conforming bdrm, 1 bdrm w/ egress, craft room & shop area w/bench and extra storage. Slant wall Quonset-style building plus garden tool shed, barn (red 32 x 60) & 1 metal grain bin. Several obsolete buildings & sheds also remain on the property. Well has new pump 2021. South of Brule, turn West at dead end on RD W 60, turn South on Road West I S, turn left east. |          |                   |                     |                           |                                       |
| Owner: Dale R. & Sheila Johnson |                                                                                                                                                                                                                                                                                                                                                                                                                                                                                                                                                                                                                                                                                                                                                                                                                                                                                                                                                               |          | Occupied: No      |                     | Agent's Cell 308.289.2296 |                                       |