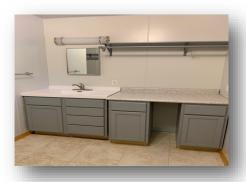

| Room                            | Dimensions                                                                                                                                                                                                                                                                                                                                                                                                                                                                                                                                                                                                                                                                                                                                                                                                                                                                                                                                                    | Level    | Appliances        |                     | Other Info:               |                                       |
|---------------------------------|---------------------------------------------------------------------------------------------------------------------------------------------------------------------------------------------------------------------------------------------------------------------------------------------------------------------------------------------------------------------------------------------------------------------------------------------------------------------------------------------------------------------------------------------------------------------------------------------------------------------------------------------------------------------------------------------------------------------------------------------------------------------------------------------------------------------------------------------------------------------------------------------------------------------------------------------------------------|----------|-------------------|---------------------|---------------------------|---------------------------------------|
| Living Room                     | 18.4 x 13.11                                                                                                                                                                                                                                                                                                                                                                                                                                                                                                                                                                                                                                                                                                                                                                                                                                                                                                                                                  | М        | A/C ******        | Doesn't work        | Finished Basement         | 90%                                   |
| Dining Rm/Living                | 17.8 x 13.9                                                                                                                                                                                                                                                                                                                                                                                                                                                                                                                                                                                                                                                                                                                                                                                                                                                                                                                                                   | М        | Heat—All electric | Baseboard           | Porch                     |                                       |
| Kitchen                         | 11'6 x 18.1                                                                                                                                                                                                                                                                                                                                                                                                                                                                                                                                                                                                                                                                                                                                                                                                                                                                                                                                                   | М        | Fireplace         | Yes                 | Patio                     | 22 x 8                                |
| Family Room                     | 15.6 x 20.1                                                                                                                                                                                                                                                                                                                                                                                                                                                                                                                                                                                                                                                                                                                                                                                                                                                                                                                                                   | М        | Refrigerator      | None                | Covered patio             | 22 x 11                               |
| Utility room                    | 9.11 x 12.7                                                                                                                                                                                                                                                                                                                                                                                                                                                                                                                                                                                                                                                                                                                                                                                                                                                                                                                                                   | М        | Dishwasher        | Yes                 | Garage                    | 29 x 26                               |
|                                 |                                                                                                                                                                                                                                                                                                                                                                                                                                                                                                                                                                                                                                                                                                                                                                                                                                                                                                                                                               |          | Disposal          | Yes                 | Garage Type               | Attached                              |
| Primary Bedroom                 | 16.1 x 15                                                                                                                                                                                                                                                                                                                                                                                                                                                                                                                                                                                                                                                                                                                                                                                                                                                                                                                                                     | М        | Range             | Yes                 | Garage Opener             | Yes, No Remotes                       |
| Bedroom 2                       | 11.5 x 15′1                                                                                                                                                                                                                                                                                                                                                                                                                                                                                                                                                                                                                                                                                                                                                                                                                                                                                                                                                   | М        | Range Vent        |                     | Roof                      | Asphalt (2020)                        |
| Bedroom 3 egress                | 13.2 x 13′5                                                                                                                                                                                                                                                                                                                                                                                                                                                                                                                                                                                                                                                                                                                                                                                                                                                                                                                                                   | L        | Oven              | Yes                 | Exterior                  | Veneer & brick                        |
| Non-conforming                  | 12.10 x 13.9                                                                                                                                                                                                                                                                                                                                                                                                                                                                                                                                                                                                                                                                                                                                                                                                                                                                                                                                                  | L        | Microwave         | Yes                 | Sprinklers                | None                                  |
| Bath                            | 11 x 7.6                                                                                                                                                                                                                                                                                                                                                                                                                                                                                                                                                                                                                                                                                                                                                                                                                                                                                                                                                      | М        | Carpet            | Yes                 | Flooring                  | Mannington Hardwood                   |
| Family room                     | 28.3 x 23.10                                                                                                                                                                                                                                                                                                                                                                                                                                                                                                                                                                                                                                                                                                                                                                                                                                                                                                                                                  | L        | Window Coverings  | Yes                 | Central Vac               | Yes                                   |
| Craft Room (office)             | 10.9 x 10.6                                                                                                                                                                                                                                                                                                                                                                                                                                                                                                                                                                                                                                                                                                                                                                                                                                                                                                                                                   | L        | Washer            | None                | Taxes                     | \$ 4,089.64                           |
| En Suite Bath                   | 10 x 8.2                                                                                                                                                                                                                                                                                                                                                                                                                                                                                                                                                                                                                                                                                                                                                                                                                                                                                                                                                      | М        | Dryer             | None                | Avg. Utility              |                                       |
| Bath 2 Piece                    | 6 x 5.8                                                                                                                                                                                                                                                                                                                                                                                                                                                                                                                                                                                                                                                                                                                                                                                                                                                                                                                                                       | М        | Smoke Det.        | Yes                 | Lot Size                  | 5.82 acre +/-                         |
| Workshop                        | 10.11 x 17.6                                                                                                                                                                                                                                                                                                                                                                                                                                                                                                                                                                                                                                                                                                                                                                                                                                                                                                                                                  | L        | Water Heater      | (2) 1 in crawl area | Zoning                    | Agric.                                |
| Slant Quonset                   | 97 x 48 x 8 Metal                                                                                                                                                                                                                                                                                                                                                                                                                                                                                                                                                                                                                                                                                                                                                                                                                                                                                                                                             | Concrete | Water Softener    | None                | Septic- 2 tanks .         | East of garage and West side of house |
| Remarks:                        | This acreage features 5.82 acres with outbuildings and mature windbreak. The home has 2,002 Sq. Ft. of living space on the main floor. Kitchen features an abundance of cabinetry space, dining area with plenty of room for a large table. An open concept of kitchen, dining, living area. Family room with wood burning fireplace perfect for entertaining with patio doors leading to the patio. Laundry on main floor along with additional half bath. Lrg. primary bdrm with ensuite and another lrg. bdrm plus main bath. Second wide open family room in bsmt with 1 non-conforming bdrm, 1 bdrm w/ egress, craft room & shop area w/bench and extra storage. Slant wall Quonset-style building plus garden tool shed, barn (red 32 x 60) & 1 metal grain bin. Several obsolete buildings & sheds also remain on the property. Well has new pump 2021. South of Brule, turn West at dead end on RD W 60, turn South on Road West I S, turn left east. |          |                   |                     |                           |                                       |
| Owner: Dale R. & Sheila Johnson |                                                                                                                                                                                                                                                                                                                                                                                                                                                                                                                                                                                                                                                                                                                                                                                                                                                                                                                                                               |          | Occupied: No      |                     | Agent's Cell 308.289.2296 |                                       |